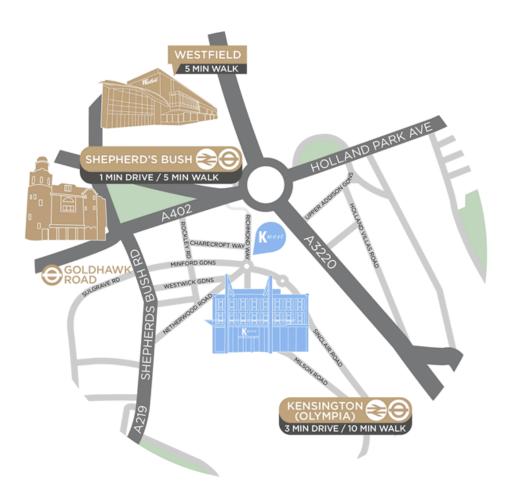

## K West Hotel & Spa

Richmond Way - London W14 0AX Tel: +44 (0) 20 8008 6600 / Fax: +44 (0) 20 8008 6650 Lat: 51.50256761653946, Longitude: -0.21743684232785654

We're smack bang in the middle of things. Get your Converse on and get walking to Westfield London, Europe's largest inner-city shopping mall (3 mins), O2 Shepherds Bush Empire (5 mins), The Apollo (12 mins), Notting Hill (15 mins), and Portobello (15 mins). K West Hotel & Spa is located at Shepherds Bush (on the Central Line, Circle, and Hammersmith & City Underground). There is a brand-new overground railway station (Shepherds Bush Overground station), as well as numerous bus routes that connect to the rest of London. From Shepherd's Bush Central Line underground station, you simply need to cross the main road at the pedestrian traffic lights, turn left and walk past Belushi's (it will be on your right) and just before the roundabout, take the first footpath on the right and walk down the slope towards residential Victorian house. Take the right-hand fork into Richmond Way and you will find K West is 100 metres further down the road on the left.

Shepherds Bush Underground & Overground (distance, 500 yards, 150m)

Cross the road at the traffic lights and turn left, then walk past the HSBC Bank and before the roundabout take the first footpath on the right and walk down slope. Take right-hand fork into Richmond Way. The hotel is 100 metres further up the road on the left hand side.

## Getting to K West

Take the inside lane and drive past the shopping centre. Take the first left into Rockley Road. Take the next left and drive to the end. K West is straight ahead.

Distance from other points of interest: Olympia (5 mins - car), Earls Court (10 mins - car), West End Theatres (15 mins - Underground)