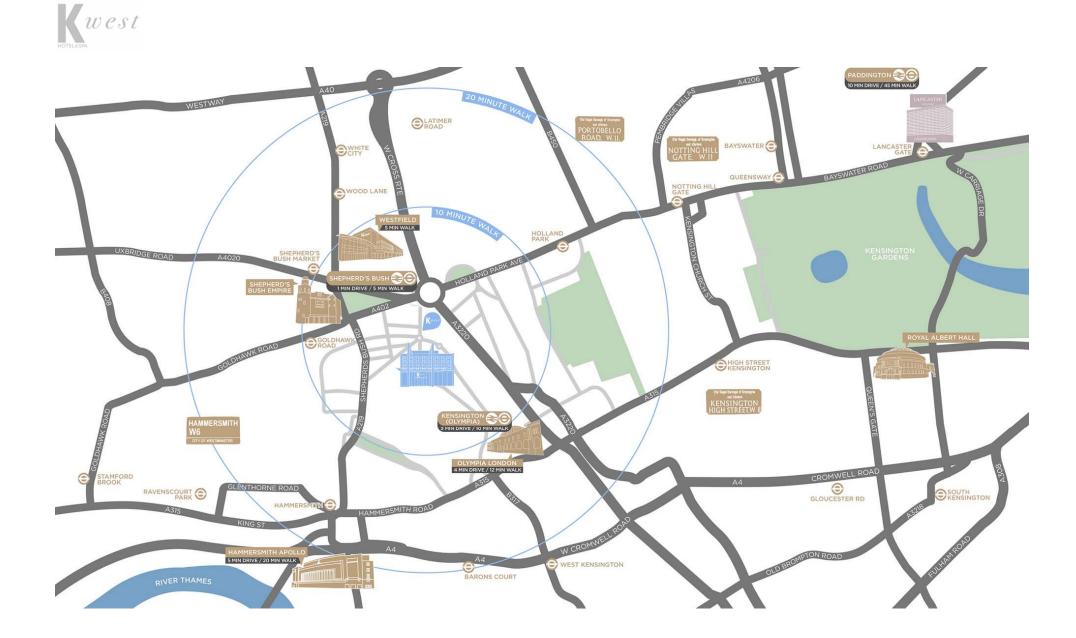

## K West Hotel & Spa

Richmond Way - London W14 0AX Tel: +44 (0) 20 8008 6600 / Fax: +44 (0) 20 8008 6650 Lat: 51.50256761653946, Longitude: -0.21743684232785654

We're smack bang in the middle of things. Get your Converse on and get walking to Westfield London, Europe's largest inner-city shopping mall (3 mins), O2 Shepherds Bush Empire (5 mins), The Apollo (12 mins), Notting Hill (15 mins), and Portobello (15 mins). K West Hotel & Spa is located at Shepherds Bush (on the Central Line, Circle, and Hammersmith & City Underground). There is a brand-new overground railway station (Shepherds Bush Overground station), as well as numerous bus routes that connect to the rest of London. From Shepherd's Bush Central Line underground station, you simply need to cross the main road at the pedestrian traffic lights, turn left and walk past Belushi's (it will be on your right) and just before the roundabout, take the first footpath on the right and walk down the slope towards residential Victorian house. Take the right-hand fork into Richmond Way and you will find K West is 100 metres further down the road on the left.

OLYMPIA (DISTANCE, ¼ MILE, 400M)

Turn right onto Olympia Way, then right onto Sinclair Road. Walk to the end of Sinclair Road straight over the roundabout up Sinclair Gardens. At the second roundabout, turn right and the hotel is located on your right-hand side.

PADDINGTON (INCLUDING HEATHROW EXPRESS, DISTANCE, 2 MILES, 3.5 KM)

Take the Underground Circle or District Line southbound to Notting Hill Gate, then change to the Central Line towards Shepherds Bush (from Shepherds Bush see directions on this page.

VICTORIA TRAIN STATION (INCLUDING GATWICK EXPRESS, DISTANCE, 4.5 MILES, 7 KM)

Take the Victoria Line Underground in direction northbound to Oxford Circus, then change to the Central Line towards Shepherds Bush. Upon exiting the station cross the road at the traffic lights and turn left, then walk past the HSBC Bank and before the roundabout take the first footpath on the right and walk down slope. Take right-hand fork into Richmond Way. The hotel is 100 metres further up the road on the left hand side.

CHARING CROSS (DISTANCE, 5 MILES, 8 KM)

Take the Underground Bakerloo Line to Oxford Circus, then change to the Central Line towards Shepherds Bush. Upon exiting the station cross the road at the traffic lights and turn left, then walk past the HSBC Bank and before the roundabout take the first footpath on the right and walk down slope. Take right-hand fork into Richmond Way. The hotel is 100 metres further up the road on the left hand side.

## Getting to K West

Take the inside lane and drive past the shopping centre. Take the first left into Rockley Road. Take the next left and drive to the end. K West is straight ahead.

Distance from other points of interest: Olympia (5 mins - car), Earls Court (10 mins - car), West End Theatres (15 mins - Underground)

DIRECTIONS TRAVELLING FROM LONDON AIRPORTS

HEATHROW (DISTANCE, 13 MILES, 21 KM) – JOURNEY TIME APPROXIMATELY 20 MINUTES

*By Road:* Take the M4 then A4. Take the Hammersmith exit. Follow signs for Shepherds Bush (Shepherds Bush Road). Take the sixth street on the right by The Richmond pub (Netherwood Road), which leads to Richmond Way. Turn left and the hotel is on the right-hand side over the roundabout.

*By Road:* Take the A23 until Streatham. Then follow the directions for Brixton and Vauxhall. Take the Vauxhall Bridge over the Thames and follow signs for Marble Arch. Once at Marble Arch, turn left onto Bayswater Road, following directions for Notting Hill Gate and Shepherds Bush.

*By Train:* You can also take a train directly from Gatwick to Kensington Olympia and walk for 6 minutes up Sinclair Road onto Richmond Way.

CITY AIRPORT (DISTANCE, 14 MILES, 23 KM) – JOURNEY TIME APPROXIMATELY 50 MINUTES.

Follow signs to the A13 towards London and Docklands. Turn left following signs to Tower Bridge onto A1203. Carry straight on until you reach Parliament Square. Take the third exit towards Victoria onto Victoria Street. Then follow signs to Hyde Park and Marble Arch. Once at Marble Arch, turn left onto Bayswater Road, following directions for Notting Hill Gate and Shepherds Bush.